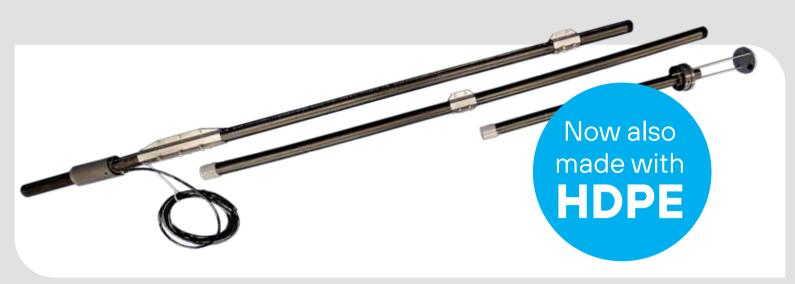

## Introducing: DynaSand® Segmented Airlift

Upgraded, improved and redesigned with the customer in mind! The once long airlift assembly is now split into 3-4 shorter manageable segments.

## **Easy shipment!**

- Segments fit in smaller, less expensive crates
- Smaller crates in standard box trucks lower freight costs

- Straight pipe threads between segments
- Shorter segments easier to handle for inserting into air chamber at top of tanks

- Smaller crate for shelving spares
- Segments eliminate the chance of bending or warping if not flat