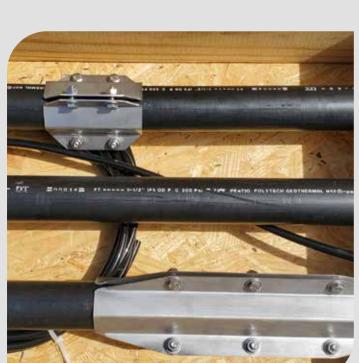

## **Easy shipment!**

- Segments fit in smaller, less expensive crates
- Smaller crates in standard box trucks lower freight costs

- Straight pipe threads between segments
- Shorter segments easier to handle for inserting into air chamber at top of tanks

## **Segment replacement!**

• Your future airlifts can be replaced in segments vs. the whole assembly