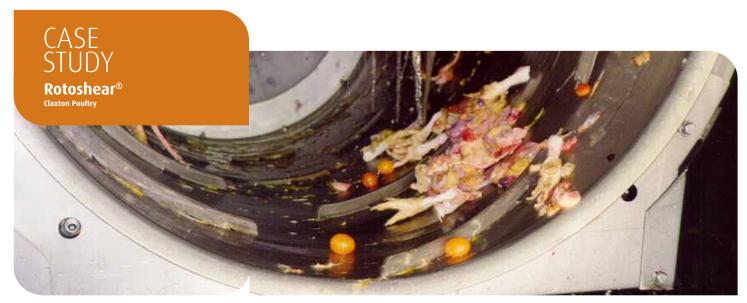

## **Solution**

Claxton replaced its perforated screen with a heavy-duty Rotoshear® unit, Model HRS60120 x .100" (25.4 mm). Immediately, the overflow stopped.

The Rotoshear® screen is an automatic rotary wedgewire screen designed to handle greasy, stringy solids without blinding. The screen is engineered to meet the requirements of each application.

## Results

The Rotoshear® screen operated efficiently and was virtually maintenance-free. There was no screen blinding, no overflow and no messy cleanup. In addition, the screened offal contained less moisture and became a more valuable, easier to use by-product for the plant's rendering operation.